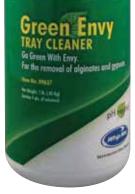

## **Go Green With Envy**

Gentle on the skin Gentle on your trays Gentle on the environment

Whip Mix Green Envy<sup>™</sup> tray cleaner is a natural way of removing alginate residues from impression trays.

pH neu

ral

Mix 2 cap fulls of Green Envy tray cleaner in 2 cups (16 oz.) of lukewarm water.

Immerse instruments for 15-30 minutes.

Rinse or brush off with warm water, and you're done.

Whip Mix

ltem No. 09637 1 lb. (.45 kg) Jar